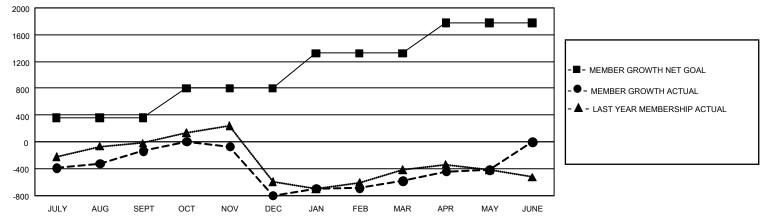

## GAT MONTHLY MEMBERSHIP PROGRESS REPORT

GMT Constitutional Area 3, Group B

REPORT DOES NOT INCLUDE CLUBS IN UNDISTRICTED AREAS.

| Clubs                 |               |           |               | Members               |                          |                         |                                                    |
|-----------------------|---------------|-----------|---------------|-----------------------|--------------------------|-------------------------|----------------------------------------------------|
| RESULTS FOR 2023-2024 |               |           |               | RESULTS FOR 2023-2024 |                          |                         |                                                    |
| QUARTER               | NEW CLUB GOAL | NEW CLUBS | DROPPED CLUBS | QUARTER               | EMBER GROWTH NET<br>GOAL | MEMBER GROWTH<br>ACTUAL | DROPPED MEMBERS<br>ACTUAL (including<br>transfers) |
| JULY/AUG/SEPT         | 24            | 10        | 6             | JULY/AUG/SEP          | т 360                    | 842                     | 923                                                |
| OCT/NOV/DEC           | 15            | 10        | 19            | OCT/NOV/DEC           | 441                      | 849                     | 1,454                                              |
| JAN/FEB/MAR           | 54            | 7         | 3             | JAN/FEB/MAR           | 521                      | 705                     | 380                                                |
| APR/MAY/JUNE          | 36            | 4         | 3             | APR/MAY/JUNE          | 456                      | 513                     | 321                                                |