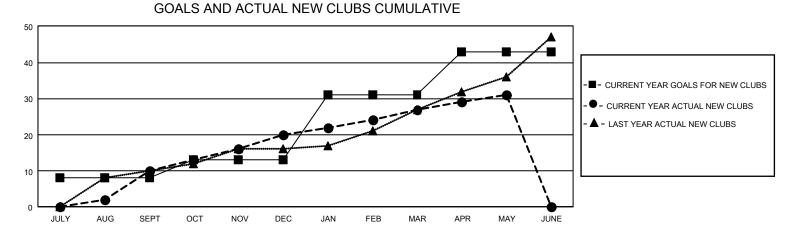

## GAT MONTHLY MEMBERSHIP PROGRESS REPORT

GMT Constitutional Area 3, Group B

REPORT DOES NOT INCLUDE CLUBS IN UNDISTRICTED AREAS.

| Clubs                 |               |           |               | Members               |                          |                         |                                                    |
|-----------------------|---------------|-----------|---------------|-----------------------|--------------------------|-------------------------|----------------------------------------------------|
| RESULTS FOR 2023-2024 |               |           |               | RESULTS FOR 2023-2024 |                          |                         |                                                    |
| QUARTER               | NEW CLUB GOAL | NEW CLUBS | DROPPED CLUBS | QUARTER               | EMBER GROWTH NET<br>GOAL | MEMBER GROWTH<br>ACTUAL | DROPPED MEMBERS<br>ACTUAL (including<br>transfers) |
| JULY/AUG/SEPT         | 24            | 10        | 6             | JULY/AUG/SEP          | т 360                    | 842                     | 923                                                |
| OCT/NOV/DEC           | 15            | 10        | 19            | OCT/NOV/DEC           | 441                      | 849                     | 1,454                                              |
| JAN/FEB/MAR           | 54            | 7         | 3             | JAN/FEB/MAR           | 521                      | 705                     | 380                                                |
| APR/MAY/JUNE          | 36            | 4         | 3             | APR/MAY/JUNE          | 456                      | 513                     | 321                                                |